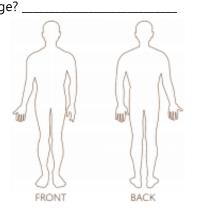

Have you ever received massage therapy before? **YES or NO**If **YES**, when was last massage? \_\_\_\_\_

Favorite area massaged? \_\_\_\_\_\_ Least favorite? \_\_\_\_\_

All parts of the client's body may be massaged but will not include the male and female genitals and female breasts. Any areas of the body that the client wishes to be avoided during the massage session, or that may need to be avoided due to a contraindication will be listed below. Any areas of the body that either the client or the therapist considers needing additional massage therapy may be indicated below. **Draping will be maintained throughout the session**. At any point a guest is uncomfortable, they may request to stop the service, or the therapist can adjust pressure or change technique.